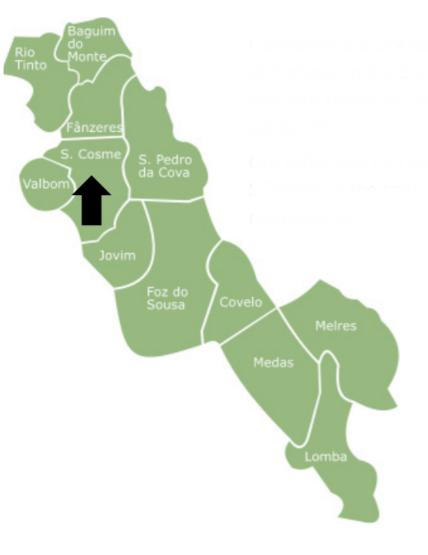

### **GONDOMAR**

GONDOMAR IS A CITY LOCATED IN THE NORTH OF PORTUGAL.

PART OF THE DISTRICT OF PORTO, IS FAMOUS OF THE WORK IN GOLDSMITH.

THE EVS HOUSE IS LOCATED IN S.COSME, CENTRAL AREA OF GONDOMAR.